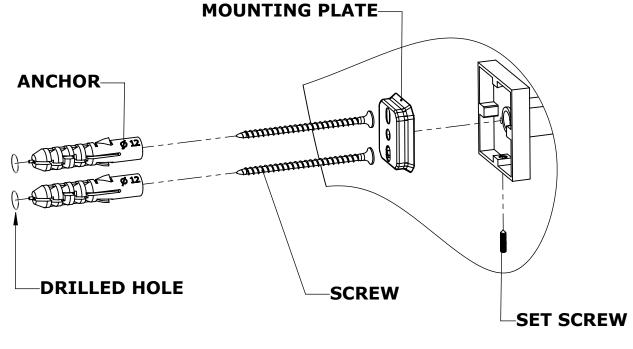

#### Step 1: Drill holes in Wall for screw anchors and attach Mounting Plate to Wall

Determine your desired location for installation and make a mark for the location of the mounting plate. Remove mounting plate from backplate by loosening set screw in backplate as pictured below. Place center hole of mounting plate over mark made above. Make 2 marks where mounting screws will be placed as shown below. Drill hole at each of the marks. (You may substitute other style mounting anchors or screws if desired). Place anchors into the holes made. Place mounting plate over

### **PERSPECTIVE**

**DETAIL M** 

MT-90