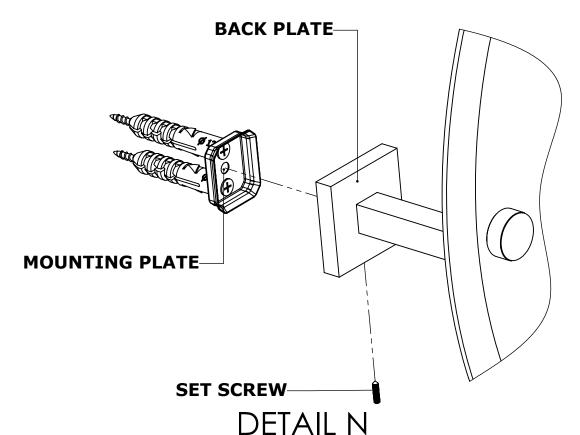

# **INSTALLATION INSTRUCTIONS**

**Step 2:** Attach Bracket to Mounting Plate.

Place bracket on mounting plate and secure by tightening set screw as shown below.

### **PERSPECTIVE**

No portion of this document or any artwork contained herein should reproduced in any way without the written conset of ALLIED BRASS INC.