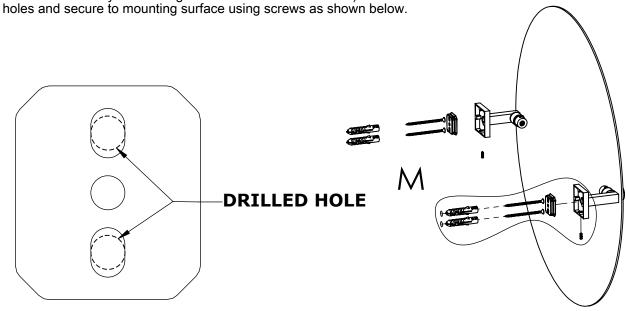

#### Step 1: Drill holes in Wall for screw anchors and attach Mounting Plate to Wall

Determine your desired location for installation and make a mark for the location of the mounting plate. Remove mounting plate from backplate by loosening set screw in backplate as pictured below. Place center hole of mounting plate over mark made above. Make 2 marks where mounting screws will be placed as shown below. Drill hole at each of the marks. (You may substitute other style mounting anchors or screws if desired). Place anchors into the holes made. Place mounting plate over

### **PERSPECTIVE**

**DETAIL M** 

MT-90