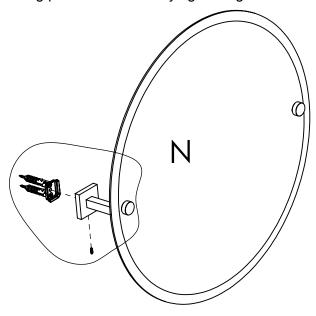

# **INSTALLATION INSTRUCTIONS**

**Step 2:** Attach Bracket to Mounting Plate.

Place bracket on mounting plate and secure by tightening set screw as shown below.

### **PERSPECTIVE**

No portion of this document or any artwork contained herein should reproduced in any way without the written conset of ALLIED BRASS INC.